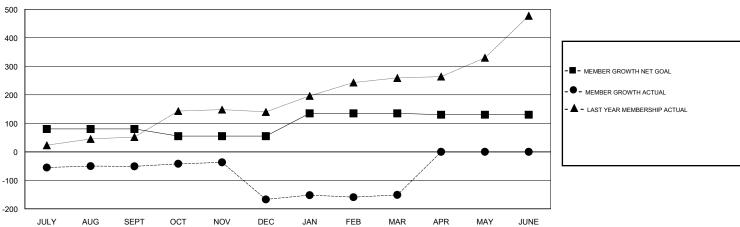

## GOALS AND ACTUAL MEMBERS CUMULATIVE

| DROPPED CLUBS: 4  DROPPED MEMBERS |     | 24 CLUBS OF 55 ADDED 1 OR MORE<br>NEW MEMBERS | GENDER DISTRIBUTION  MALE 1,050 (53.90%)  FEMALE 898 (46.10%)  Women Percentage Fiscal Year Goal: 48% |      |
|-----------------------------------|-----|-----------------------------------------------|-------------------------------------------------------------------------------------------------------|------|
| DECEASED                          | 8   | CLICK HERE FOR CUMULATIVE                     | TOTAL FAMILY UNIT MEMBERS                                                                             | 940  |
| CLUB CANCELLED                    | 107 | MEMBERSHIP DATA                               |                                                                                                       | 5.40 |
| OTHER                             | 183 |                                               | FAMILY MEMBERS PAYING HALF DUES                                                                       | 543  |
| TOTAL                             | 298 |                                               |                                                                                                       |      |

## **LOCATION PHILIPPINES**

**GMT CA** 

| Clubs                 |               |           |               | Members               |                           |                         |                                              |
|-----------------------|---------------|-----------|---------------|-----------------------|---------------------------|-------------------------|----------------------------------------------|
| RESULTS FOR 2017-2018 |               |           |               | RESULTS FOR 2017-2018 |                           |                         |                                              |
| QUARTER               | NEW CLUB GOAL | NEW CLUBS | DROPPED CLUBS | QUARTER               | MEMBER GROWTH NET<br>GOAL | MEMBER GROWTH<br>ACTUAL | DROPPED MEMBERS ACTUAL (including transfers) |
| JULY/AUG/SEPT         | 1             | 0         | 1             | JULY/AUG/SEPT         | 80                        | 36                      | 87                                           |
| OCT/NOV/DEC           | 0             | 0         | 2             | OCT/NOV/DEC           | -25                       | 60                      | 163                                          |
| JAN/FEB/MAR           | 1             | 0         | 1             | JAN/FEB/MAR           | 80                        | 66                      | 48                                           |
| APR/MAY/JUNE          | 1             | 0         | 0             | APR/MAY/JUNE          | -5                        | 0                       | 0                                            |