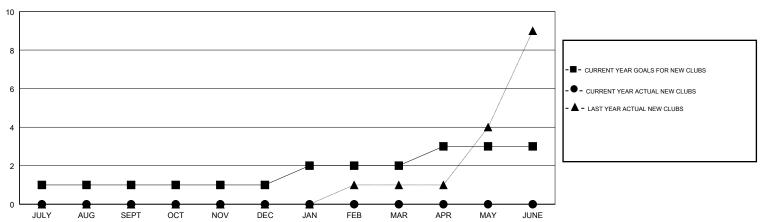

### GOALS AND ACTUAL NEW CLUBS CUMULATIVE

## **LOCATION PHILIPPINES**

**GMT CA** 

| Clubs                 |               |           |               | Members               |                           |                         |                                              |
|-----------------------|---------------|-----------|---------------|-----------------------|---------------------------|-------------------------|----------------------------------------------|
| RESULTS FOR 2017-2018 |               |           |               | RESULTS FOR 2017-2018 |                           |                         |                                              |
| QUARTER               | NEW CLUB GOAL | NEW CLUBS | DROPPED CLUBS | QUARTER               | MEMBER GROWTH NET<br>GOAL | MEMBER GROWTH<br>ACTUAL | DROPPED MEMBERS ACTUAL (including transfers) |
| JULY/AUG/SEPT         | 1             | 0         | 1             | JULY/AUG/SEPT         | 80                        | 36                      | 87                                           |
| OCT/NOV/DEC           | 0             | 0         | 2             | OCT/NOV/DEC           | -25                       | 60                      | 163                                          |
| JAN/FEB/MAR           | 1             | 0         | 1             | JAN/FEB/MAR           | 80                        | 66                      | 48                                           |
| APR/MAY/JUNE          | 1             | 0         | 0             | APR/MAY/JUNE          | -5                        | 0                       | 0                                            |